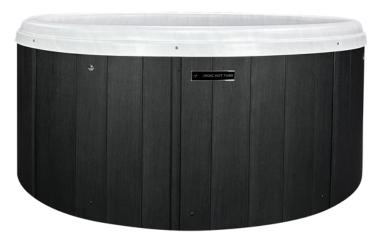

-----------------------------------------------------|
| Control Pad 4 button Topside w/LED Disp                                                |
| 1 1.1                                                                                  |
| Inculation                                                                             |
| Nordic Wrap (Optio                                                                     |
| Heater                                                                                 |
| Light Footwell LED (Standa<br>Mood Lighting Package (Optio<br>Starlight Package (Optio |
| Pump (1) 3hp Continuous E                                                              |
| Bluetooth Stereo Optional Upgr                                                         |



Shell: Drift



Shell: Drift | Cabinet: Black (Shown with MLP Option)

## PERMASHELL™ COLORS



#### PERMAWOOD™ CABINET COLORS