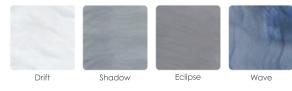

pside w/LED Disp                                                |
| 1 1.1                                                                                  |
| Inculation                                                                             |
| Nordic Wrap (Optio                                                                     |
| Heater                                                                                 |
| Light Footwell LED (Standa<br>Mood Lighting Package (Optio<br>Starlight Package (Optio |
| Pump (1) 3hp Continuous E                                                              |
| Bluetooth Stereo Optional Upgr                                                         |



Shell: Drift



Shell: Drift | Cabinet: Black (Shown with MLP Option)

## PERMASHELL™ COLORS



#### PERMAWOOD™ CABINET COLORS