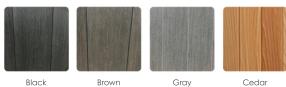

|
| 1 1.1                                                                                  |
| Inculation                                                                             |
| Nordic Wrap (Optio                                                                     |
| Heater                                                                                 |
| Light Footwell LED (Standa<br>Mood Lighting Package (Optio<br>Starlight Package (Optio |
| Pump (1) 3hp Continuous E                                                              |
| Bluetooth Stereo Optional Upgr                                                         |



Shell: Drift



Shell: Drift | Cabinet: Black (Shown with MLP Option)

## PERMASHELL™ COLORS



#### PERMAWOOD™ CABINET COLORS