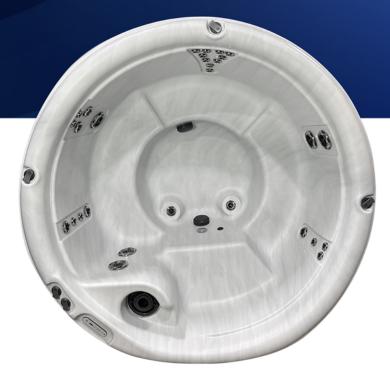

#### **JETS**

| Total Jets                             | 30 |
|----------------------------------------|----|
| 5" Nordic Star™ Directional Whirlpool  | 2  |
| 5" Nordic Star™ Dual Rotational        | 3  |
| 3" Nordic Star™ Directional            | 3  |
| 3" Nordic Star™ Dual Rotational        | 4  |
| 2" Nordic Star™ Directional            | 17 |
| 1" Ozone Ready Jet (Ozonator Optional) | 1  |

Shell: Drift

Shell: Drift | Cabinet: Black (Shown with MLP Option)