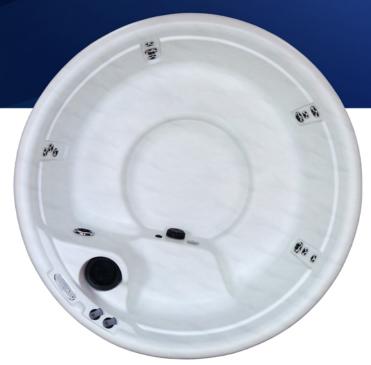

#### **JETS**

| Total Jets                              | 14 |
|-----------------------------------------|----|
| 5" Nordic Star™ Directional Whirlpool   | 1  |
| 3" Nordic Star™ Directional             | 2  |
| 3" Nordic Star™ Dual Rotational         | 2  |
| 2" Nordic Star <sup>™</sup> Directional | 8  |
| 1" Ozone Ready Jet (Ozonator Optional)  | 1  |

Shell: Drift

Shell: Drift | Cabinet: Black (Shown with MLP Option)