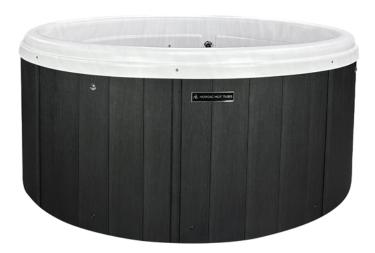

|
| Insulation | 1                                                                                           | Foam (Standard)<br>Nordic Wrap (Optional) |
| Heater     |                                                                                             | 1kw on 110v / 4kw on 220v                 |
| Light      | Footwell LED (Standard)<br>Mood Lighting Package (Optional)<br>Starlight Package (Optional) |                                           |
| Pump       |                                                                                             | (1) 1hp Continuous Duty                   |
| Bluetooth  | n Stereo                                                                                    | Optional Upgrade                          |



Shell: Drift



Shell: Drift | Cabinet: Black (Shown with MLP Option)

## PERMASHELL™ COLORS



#### PERMAWOOD™ CABINET COLORS