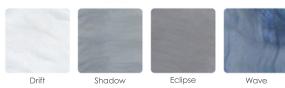

| Foam (Standard)<br>Nordic Wrap (Optional) |
| Heater     |                                                                                             | 1kw on 110v / 4kw on 220v                 |
| Light      | Footwell LED (Standard)<br>Mood Lighting Package (Optional)<br>Starlight Package (Optional) |                                           |
| Pump       |                                                                                             | (1) 1hp Continuous Duty                   |
| Bluetooth  | n Stereo                                                                                    | Optional Upgrade                          |



Shell: Drift



Shell: Drift | Cabinet: Black (Shown with MLP Option)

## PERMASHELL™ COLORS



#### PERMAWOOD™ CABINET COLORS