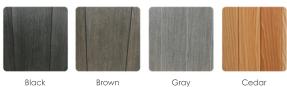

| Foam (Standard)<br>Nordic Wrap (Optional) |
| Heater     |                                                                                             | 1kw on 110v / 4kw on 220v                 |
| Light      | Footwell LED (Standard)<br>Mood Lighting Package (Optional)<br>Starlight Package (Optional) |                                           |
| Pump       |                                                                                             | (1) 1hp Continuous Duty                   |
| Bluetooth  | n Stereo                                                                                    | Optional Upgrade                          |



Shell: Drift



Shell: Drift | Cabinet: Black (Shown with MLP Option)

## PERMASHELL™ COLORS



#### PERMAWOOD™ CABINET COLORS