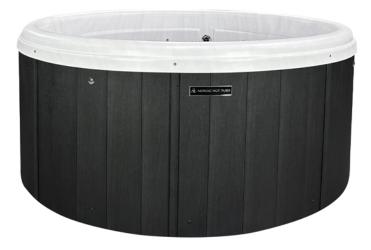

Shell: Drift (Shown with MLP & Starlight Package Option)

Shell: Drift | Cabinet: Black (Shown with MLP Option)