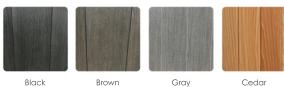

|
| Light     | Footwell LED (Standard)<br>Mood Lighting Package (Optional)<br>Starlight Package (Optional) |                                           |
| Pump      |                                                                                             | (1) 1hp Continuous Duty                   |
| Bluetootl | n Stereo                                                                                    | Optional Upgrade                          |
|           |                                                                                             |                                           |



Shell: Drift (Shown with MLP & Starlight Package Option)



Shell: Drift | Cabinet: Black (Shown with MLP Option)

# PERMASHELL™ COLORS



### PERMAWOOD™ CABINET COLORS