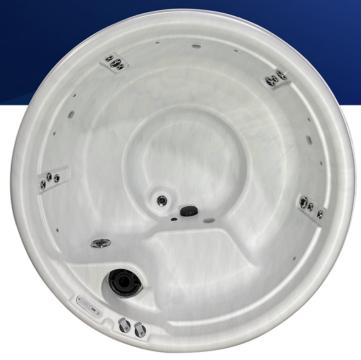

## **JETS**

| Total Jets                              | 15 |
|-----------------------------------------|----|
| 5" Nordic Star™ Directional Whirlpool   | 1  |
| 3" Nordic Star™ Directional             | 2  |
| 3" Nordic Star™ Dual Rotational         | 3  |
| 2" Nordic Star <sup>™</sup> Directional | 8  |
| 1" Ozone Ready Jet (Ozonator Optional)  | 1  |

Shell: Drift (Shown with MLP & Starlight Package Option)

Shell: Drift | Cabinet: Black (Shown with MLP Option)