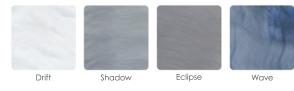

| lkw on 110v / 4kw on 220v                 |
| Light     | Footwell LED (Standard)<br>Mood Lighting Package (Optional)<br>Starlight Package (Optional) |                                           |
| Pump      |                                                                                             | (1) 1hp Continuous Duty                   |
| Bluetootl | n Stereo                                                                                    | Optional Upgrade                          |
|           |                                                                                             |                                           |



Shell: Drift (Shown with MLP & Starlight Package Option)



Shell: Drift | Cabinet: Black (Shown with MLP Option)

# PERMASHELL™ COLORS



### PERMAWOOD™ CABINET COLORS