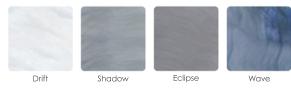

|
| Insulatio        | n        | Foam (Standard)<br>Nordic Wrap (Optional)                                          |
| Heater           |          | 1kw on 110v / 4kw on 220v                                                          |
| Light            |          | Footwell LED (Standard)<br>ghting Package (Optional)<br>arlight Package (Optional) |
| Pump             |          | (1) 2p Continuous Duty                                                             |
| Bluetooth Stereo |          | Optional Upgrade                                                                   |
|                  |          |                                                                                    |



Shell: Drift



Shell: Drift | Cabinet: Black (Shown with MLP Option)

# PERMASHELL™ COLORS



### PERMAWOOD™ CABINET COLORS