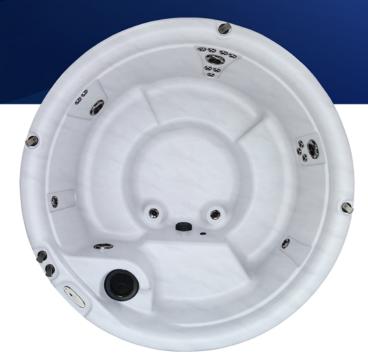

## **DIMENSIONS**

| Seating            | 6 person         |
|--------------------|------------------|
| Diameter           | 84 in (213 cm)   |
| Depth              | 38.5 in (89 cm)  |
| Weight (Dry)       | 375 lbs (170 kg) |
| Operating Capacity | 330 gal (1249 L) |

## **JETS**

| Total Jets                             | 21 |
|----------------------------------------|----|
| 5" Nordic Star™ Directional Whirlpool  | 1  |
| 5" Nordic Star™ Dual Rotational        | 3  |
| 3" Nordic Star™ Dual Rotational        | 4  |
| 2" Nordic Star™ Directional            | 12 |
| 1" Ozone Ready Jet (Ozonator Optional) | 1  |

Shell: Drift

Shell: Drift | Cabinet: Black (Shown with MLP Option)