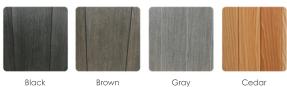

Foam (Standard)<br>Nordic Wrap (Optional)                                          |
| Heater           |          | 1kw on 110v / 4kw on 220v                                                          |
| Light            |          | Footwell LED (Standard)<br>ghting Package (Optional)<br>arlight Package (Optional) |
| Pump             |          | (1) 2p Continuous Duty                                                             |
| Bluetooth Stereo |          | Optional Upgrade                                                                   |
|                  |          |                                                                                    |



Shell: Drift



Shell: Drift | Cabinet: Black (Shown with MLP Option)

# PERMASHELL™ COLORS



### PERMAWOOD™ CABINET COLORS