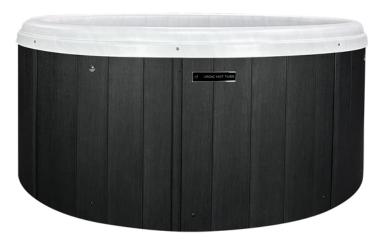

Topside w/LED Display                                                         |
| Insulatio        | n        | Foam (Standard)<br>Nordic Wrap (Optional)                                          |
| Heater           |          | 1kw on 110v / 4kw on 220v                                                          |
| Light            |          | Footwell LED (Standard)<br>ghting Package (Optional)<br>arlight Package (Optional) |
| Pump             |          | (1) 2p Continuous Duty                                                             |
| Bluetooth Stereo |          | Optional Upgrade                                                                   |
|                  |          |                                                                                    |



Shell: Drift



Shell: Drift | Cabinet: Black (Shown with MLP Option)

# PERMASHELL™ COLORS



### PERMAWOOD™ CABINET COLORS